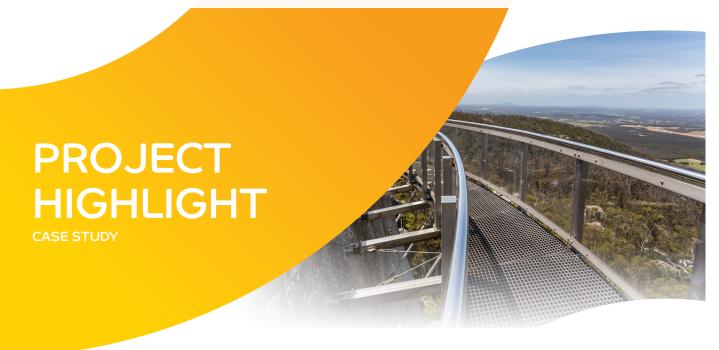

## SPECTACULAR VIEW ON HIGHER GROUND

### PROTECTED BY LEXAN™ MARGARD™ MR10 SHEET

The Granite Skywalk, Castle Rock is one of the most unique spots to visit in Southern Western Australia, it is a suspended walkway on the huge granite outcrop of Castle Rock which gives spectacular views and an unforgettable experience.

The outstanding structure is made out of metal and surrounded with transparent LEXAN MARGARD MR10 sheet, which combines superior and best in class safety requirements.