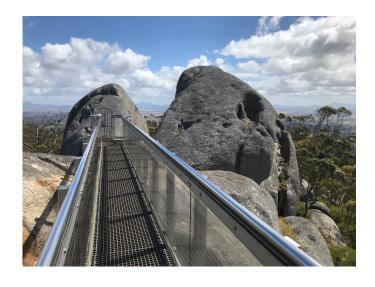

## SPECTACULAR VIEW ON HIGHER GROUND

### PROTECTED BY LEXAN™ MARGARD™ MR10 SHEET

The Granite Skywalk, Castle Rock is one of the most unique spots to visit in Southern Western Australia, it is a suspended walkway on the huge granite outcrop of Castle Rock which gives spectacular views and an unforgettable experience.

The outstanding structure is made out of metal and surrounded with transparent LEXAN MARGARD MR10 sheet, which combines superior and best in class safety requirements.

#### LONG LASTING PROTECTION

The project was completed in 2012 and these photos were taken in 2021 – a perfect example of the outstanding weatherability of LEXAN sheet products.