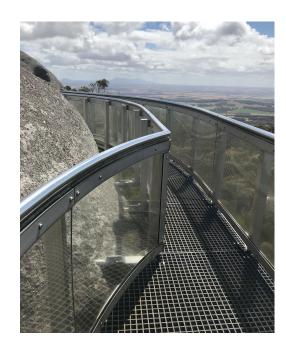

## SPECTACULAR VIEW ON HIGHER GROUND

### PROTECTED BY LEXAN™ MARGARD™ MR10 SHEET

The Granite Skywalk, Castle Rock is one of the most unique spots to visit in Southern Western Australia, it is a suspended walkway on the huge granite outcrop of Castle Rock which gives spectacular views and an unforgettable experience.

The outstanding structure is made out of metal and surrounded with transparent LEXAN MARGARD MR10 sheet, which combines superior and best in class safety requirements.

#### LONG LASTING PROTECTION

The project was completed in 2012 and these photos were taken in 2021 – a perfect example of the outstanding weatherability of LEXAN sheet products.